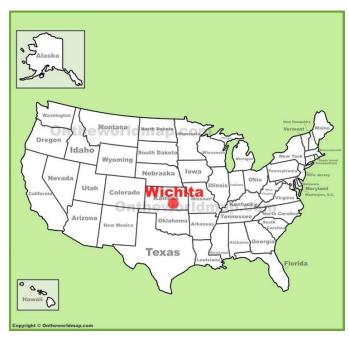

# The Geography of Wichita

Wichita is the bigest city of the Kansas,in Sedgwick County. The city is in the center of United States. The city ison the Arkansas River.

Wichita is in middle USA,37° 41′ 20″ nords 97° 20′ 10″ ouest Wichita is at 396 meters above sea level.

This is a map Wichita!