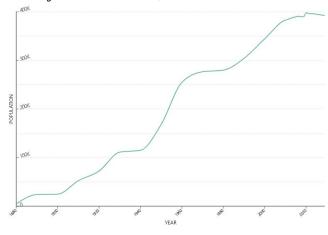

### The Population of Wichita

From 1880 to 2020 the population increases but in 2023 the population drops. Today there is 392,3K residents in Wichita.

Women: 199,005 (about 50.26%) Man: 196, 946 (about 49, 74%)