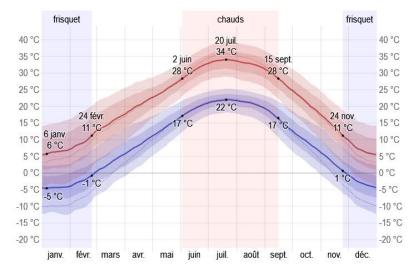

#### The Climate of Wichita

The climate changes depending on the time of day.

It's cold in winter and hot in summer.

In January and February it's cold but in Mars, April and Mai it's ok. In June July August and September is hot but October November is okay but December is cold.

| Months       | <u>jan.</u> | <u>feb.</u> | march | april | may  | june | <u>july.</u> | aug. | <u>sep.</u> | <u>oct.</u> | <u>nov.</u> | <u>dec.</u> | year |
|--------------|-------------|-------------|-------|-------|------|------|--------------|------|-------------|-------------|-------------|-------------|------|
| T. min. moy. | -7,1        | -4,6        | 0,9   | 6,9   | 12,4 | 18,1 | 21,1         | 19,9 | 15,1        | 8,1         | 1,1         | -5          | 7,2  |

The season is very hot hard 3 month from June 2 to September 15, with an average daily maximum temperature above 28°C.